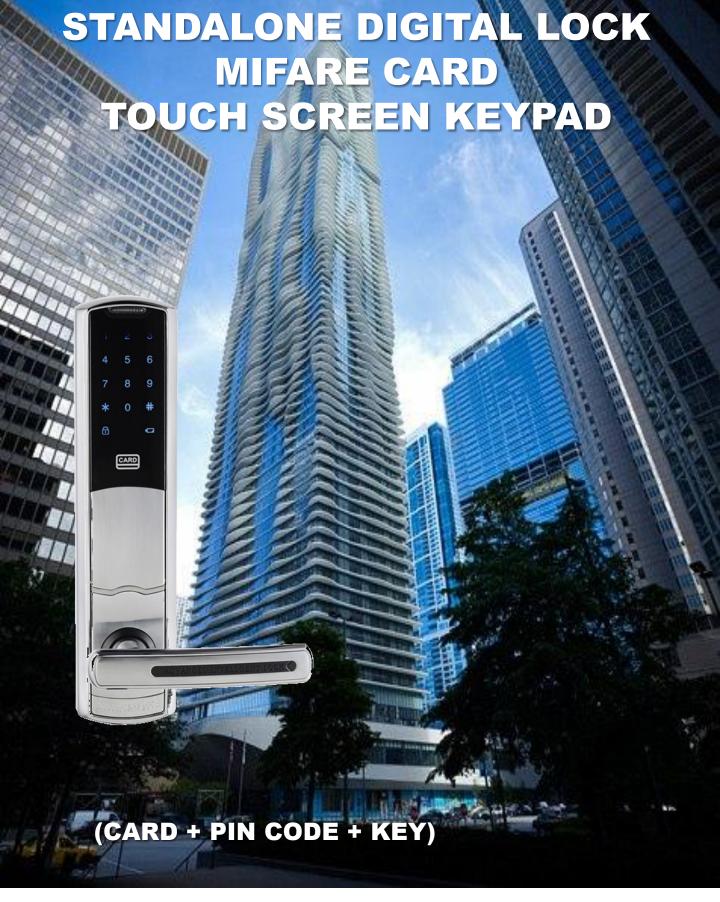

## DIGITAL MIFARE CARD & TOUCH SCREEN PIN CODE KEYPAD DOOR LOCK

Model: GD-SDL-TPM18