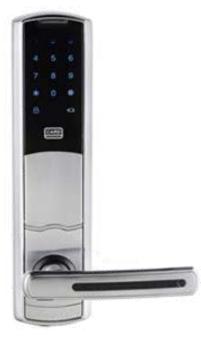

## DIGITAL MIFARE CARD & TOUCH SCREEN PIN CODE KEYPAD DOOR LOCK

Model: GD-SDL-TPM18

## **General Specification:**

- •Hidden screws, perfect protection with more durable lifetime.
- •PVD golden surface finishing optional
- •Standard function: advanced Korea touch screen technology with backlight, password, mifare card, mechanical key