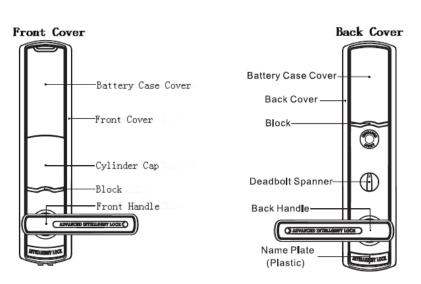

cification:**

- •Hidden screws, perfect protection with more durable lifetime.
- •PVD golden surface finishing optional
- •Standard function: advanced Korea touch screen technology with backlight, password, mifare card, mechanical key

Optional function: voice operation, PDA operation records.

- •12 keys touch screen with tone
- Active motor directly by touch screen
- •Hidden cylinder, cylinder cover open with alarm alert
- Deadbolt with LED indication
- •Fixed column for installation of panel and mortise
- •Adopt ANSI mortise, Euro mortise, universal mortise etc.

## **Specification:**

Power supply: 4 standard AA alkaline batteries. Capacity: 55 groups passwords (Group 0 to 9)

Password Length:  $3\sim$ 12 digits

Operation forbidden after 6 times failed trial

55 card registration





**Lock Parts Diagram** 

Authorized Dealer