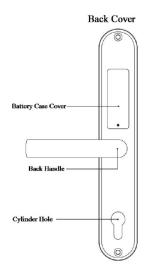

E + KEY)









## FINGERPRINT DIGITAL PIN CODE LOCK WITH TOUCH SCREEN KEYPAD

#### **Korean Style Fingerprint Touch Screen Design**

- Adopt INTEL core technology from USA
- •Euro style, 304 Stainless Steel cover and handle
- •Famous fingerprint reader, work fast and stable
- •Large area & angle to collect fingerprint
- •Unique hidden cylinder hole
- •6 keys touch screen input, blue back light
- •Always-open function for meeting room or public room, special suitable for office, rental housing, family room and school
- Mechanical key for emergency unlocking
- •230 users, 350 fingerprints for storage
- •Unlock by 3~12 digits password or fingerprint or mechanical key



### **Specification:**

Power supply: 4 standard AAA alkaline batteries. Standard Mortise



#### Model: GD-SDL-FTP29









Door Lock Diagram

Unlock By Mechanical Key