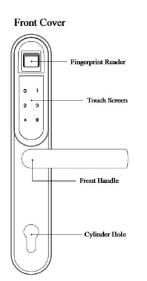

ODE + KEY)









## FINGERPRINT DIGITAL PIN CODE LOCK WITH TOUCH SCREEN KEYPAD

#### **Korean Style Fingerprint Touch Screen Design**

- Adopt INTEL core technology from USA
- •Euro style, 304 Stainless Steel cover and handle
- •Famous fingerprint reader, work fast and stable
- •Large area & angle to collect fingerprint
- •Unique hidden cylinder hole
- •6 keys touch screen input, blue back light
- •Always-open function for meeting room or public room, special suitable for office, rental housing, family room and school
- Mechanical key for emergency unlocking
- •230 users, 350 fingerprints for storage
- •Unlock by 3~12 digits password or fingerprint or mechanical key



### **Specification:**

Power supply: 4 standard AAA alkaline batteries. Standard Mortise



#### Model: GD-SDL-FTP29









Door Lock Diagram

Unlock By Mechanical Key