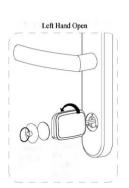

KEY)









## FINGERPRINT DIGITAL PIN CODE LOCK WITH TOUCH SCREEN KEYPAD

#### **Korean Style Fingerprint Touch Screen Design**

- Adopt INTEL core technology from USA
- •Euro style, 304 Stainless Steel cover and handle
- •Famous fingerprint reader, work fast and stable
- •Large area & angle to collect fingerprint
- •Unique hidden cylinder hole
- •6 keys touch screen input, blue back light
- •Always-open function for meeting room or public room, special suitable for office, rental housing, family room and school
- Mechanical key for emergency unlocking
- •230 users, 350 fingerprints for storage
- •Unlock by 3~12 digits password or fingerprint or mechanical key



### **Specification:**

Power supply: 4 standard AAA alkaline batteries. Standard Mortise



#### Model: GD-SDL-FTP29









Door Lock Diagram

Unlock By Mechanical Key