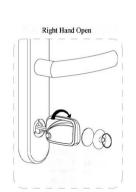

+ KEY)









## FINGERPRINT DIGITAL PIN CODE LOCK WITH TOUCH SCREEN KEYPAD

#### **Korean Style Fingerprint Touch Screen Design**

- Adopt INTEL core technology from USA
- •Euro style, 304 Stainless Steel cover and handle
- •Famous fingerprint reader, work fast and stable
- •Large area & angle to collect fingerprint
- •Unique hidden cylinder hole
- •6 keys touch screen input, blue back light
- •Always-open function for meeting room or public room, special suitable for office, rental housing, family room and school
- Mechanical key for emergency unlocking
- •230 users, 350 fingerprints for storage
- •Unlock by 3~12 digits password or fingerprint or mechanical key



### **Specification:**

Power supply: 4 standard AAA alkaline batteries. Standard Mortise



#### Model: GD-SDL-FTP29









Door Lock Diagram

Unlock By Mechanical Key