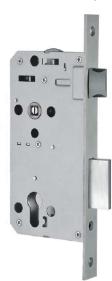

### **Specification:**

Power supply: 4 standard AAA alkaline batteries. Standard Mortise

#### Model: GD-SDL-FTP29

Door Lock Diagram

Unlock By Mechanical Key