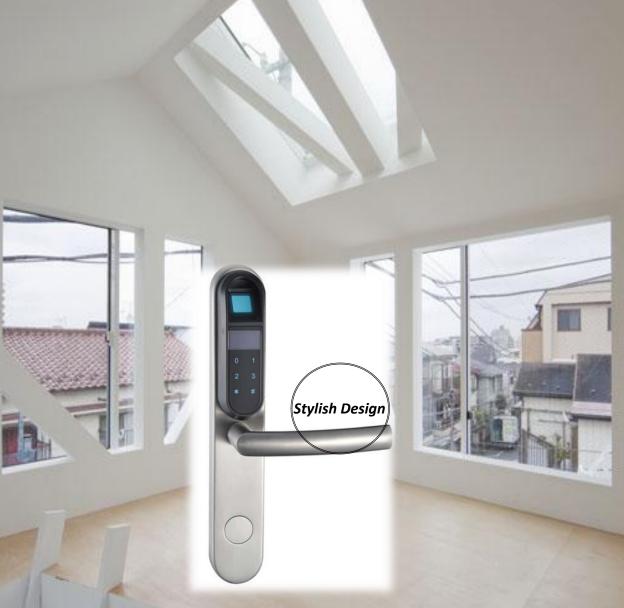

# STANDALONE DIGITAL LOCK FINGERPRINT TOUCH SCREEN KEYPAD

(FINGERPRINT + PIN CODE + KEY)

## FINGERPRINT DIGITAL PIN CODE LOCK WITH TOUCH SCREEN KEYPAD

#### **Korean Style Fingerprint Touch Screen Design**

- Adopt INTEL core technology from USA
- •Euro style, 304 Stainless Steel cover and handle
- •Famous fingerprint reader, work fast and stable
- •Large area & angle to collect fingerprint
- •Unique hidden cylinder hole
- •6 keys touch screen input, blue back light
- •Always-open function for meeting room or public room, special suitable for office, rental housing, family room and school
- Mechanical key for emergency unlocking
- •230 users, 350 fingerprints for storage
- •Unlock by 3~12 digits password or fingerprint or mechanical key