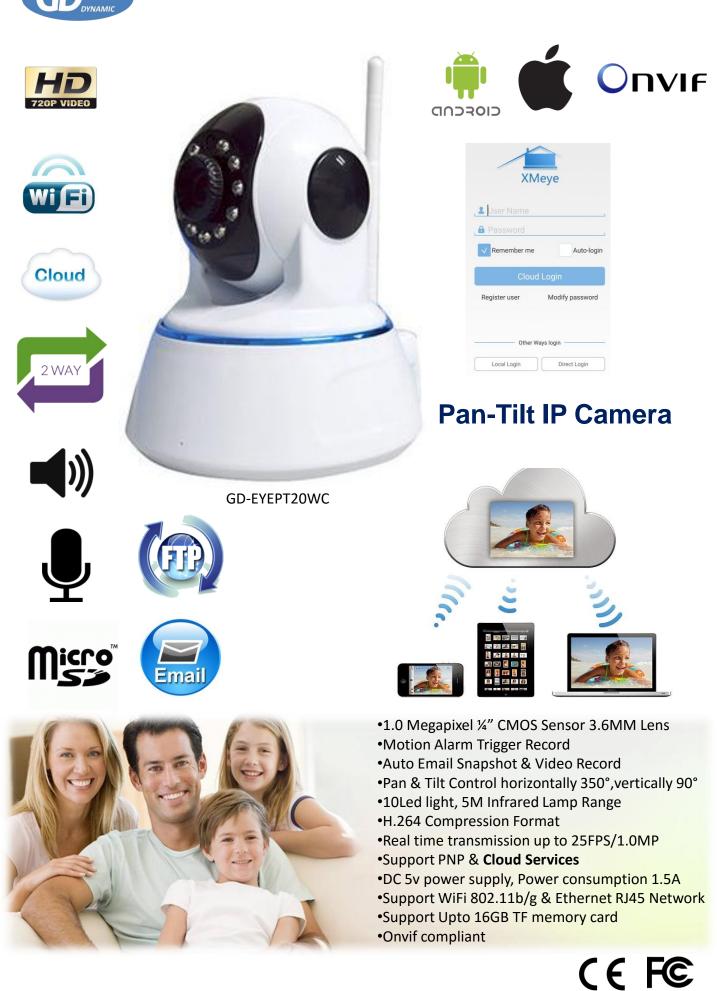

## **Pan-Tilt IP Camera**

- •1.0 Megapixel ¼" CMOS Sensor 3.6MM Lens
- •Motion Alarm Trigger Record
- •Auto Email Snapshot & Video Record
- •Pan & Tilt Control horizontally 350°, vertically 90°
- •10Led light, 5M Infrared Lamp Range
- •H.264 Compression Format
- •Real time transmission up to 25FPS/1.0MP
- •Support PNP & Cloud Services
- •DC 5v power supply, Power consumption 1.5A
- •Support WiFi 802.11b/g & Ethernet RJ45 Network
- •Support Upto 16GB TF memory card
- •Onvif compliant

| Item                      | Device                    | GD-EYEPT20WC                                                        |
|---------------------------|---------------------------|---------------------------------------------------------------------|
| Viewing                   | 1/4 inch CMOS             | 1.0 Megapixel CMOS Sensor                                           |
|                           | Effective Pixels          | 1MP:1280*720 (HD)                                                   |
| Min.Scene<br>Illumination | Color                     | 0 LUX(IR ON)                                                        |
|                           | IR Sensitivity            | yes                                                                 |
|                           | IR Cut                    | Yes                                                                 |
| Control                   | PAN & Tilt Control        | Built-in Pan/Tilt Motor, horizontally 350°, vertically 90°          |
| Lens                      | Lens                      | 3.6MM                                                               |
| Day/Nigh                  | Infrared light            | 10 LED                                                              |
|                           | IR distance               | 5M                                                                  |
|                           | Wireless                  | Support WiFi                                                        |
| Functions                 | Motion Detection          | Yes                                                                 |
|                           | Alarm Action              | support email message etc                                           |
|                           | AGC                       | Auto                                                                |
|                           | White Balance             | Auto                                                                |
| Video Compression         | Compression               | H.264                                                               |
|                           | Picture Resolution        | 1MP:1280*720 (HD)                                                   |
|                           | Image Frame Rate          | 25fps                                                               |
| Casing                    | Accessories               | Bracket, CD material, power, Screw bag                              |
| Alarm I/O                 | Alarm I/O                 |                                                                     |
| Network                   | Ethernet                  | WIFI/RJ45 connector                                                 |
|                           | Protocol                  | HTTP/DHCP/IP/TCP/UDP/DDNS/HTTP/PPPOE/FTP/SMTP<br>; WIFI/ 802.11/b/g |
| Software                  | Web Browser               | Above IE6                                                           |
|                           | Mobile Monitoring         | Iphone ,Android, Symbian                                            |
|                           | Remote                    | Built-in Web server, supports remote viewing and management;        |
|                           | Browsing At The Same Time | Supports simultaneous browsing for up to 5 users .                  |
| Power                     | Voltage                   | 5V                                                                  |
|                           | Power Consumption         | 1A                                                                  |
| Physical                  | Size                      | 110*110*130cm L*W*H                                                 |